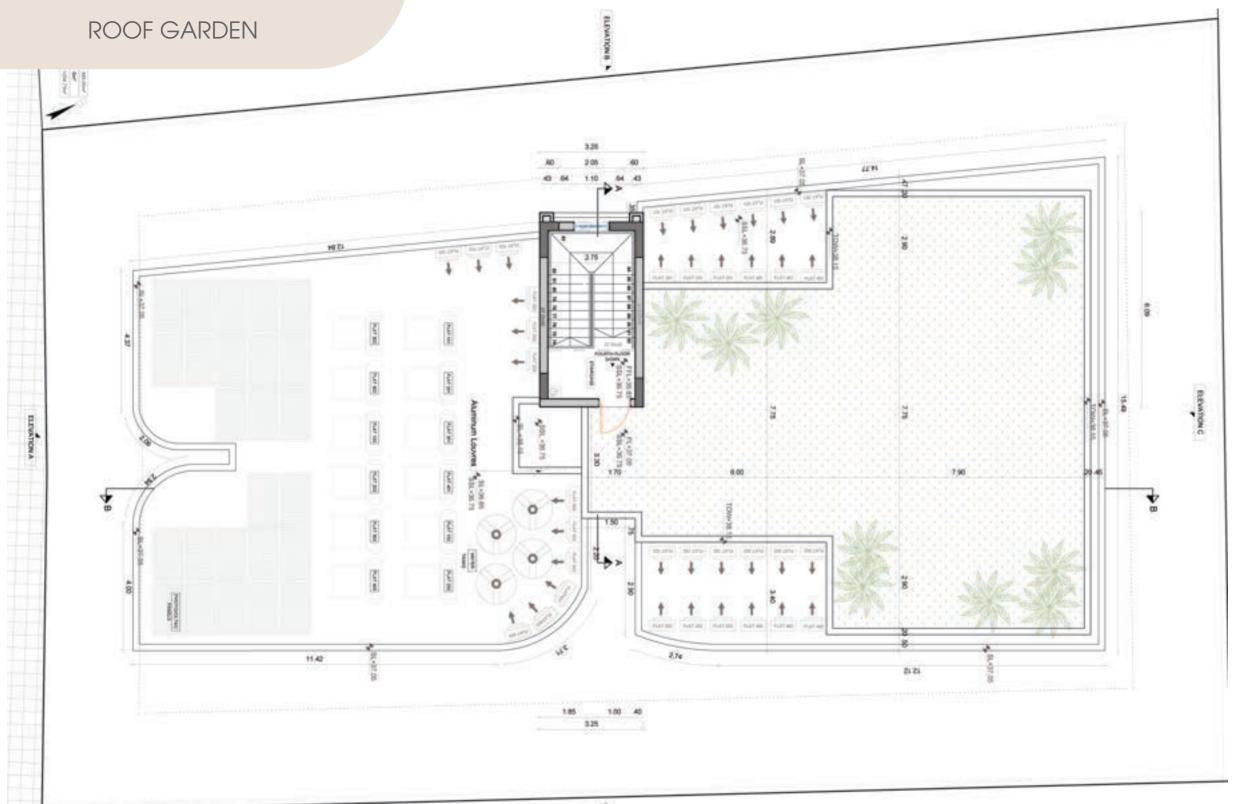

## FIVE BEDROOM APARTMENT PENTHOUSE - ROOF GARDEN

| Internal Area (m²)     | 242.01m <sup>2</sup> |  |  |
|------------------------|----------------------|--|--|
| Covered Balconies (m²) | 54.39m <sup>2</sup>  |  |  |
| Roof Garden (m²)       | 56.49m <sup>2</sup>  |  |  |
| Storage Area (m²)      | 11.03m²              |  |  |
| Total Area (m²)        | 363.92m²             |  |  |