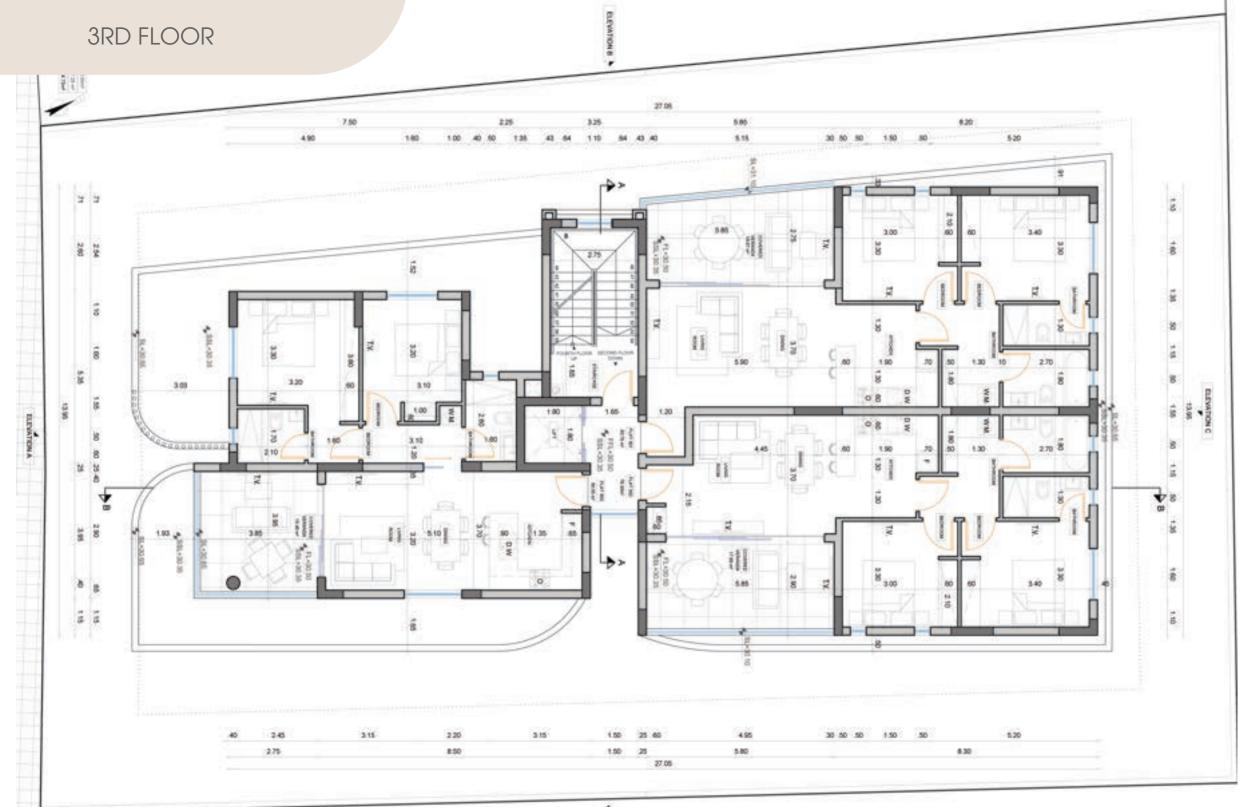

| Floor                         | Apartment    | Flat no.   | Туре             | Building<br>Density<br>(m²) | Covered<br>Verandas<br>(m²) | Uncovered<br>Verandas<br>(m²) | Storage<br>Area<br>(m²) | Total (m²) |
|-------------------------------|--------------|------------|------------------|-----------------------------|-----------------------------|-------------------------------|-------------------------|------------|
|                               |              |            |                  |                             |                             |                               |                         |            |
|                               | Two-Bedroom  | Flat - 101 | Type B           | 83.79                       | 16.67                       | 8                             | 3.43                    | 103.89     |
| First                         | Two-Bedroom  | Flat - 102 | Type C           | 79.30                       | 17.69                       | -                             | 3.37                    | 100.36     |
| Floor                         | Two-Bedroom  | Flat - 103 | Type A           | 80.55                       | 15.48                       | 2                             | 3.43                    | 99.46      |
|                               | Two-Bedroom  | Flat - 201 | Tuno P           | 83.79                       | 16.67                       |                               | 2.83                    | 103.29     |
| Second                        | Two-Bedroom  | Flat - 201 | Type B           | 79.30                       | 17.69                       |                               | 2.73                    | 99.72      |
| Floor                         | Two-Bedroom  | Flat - 202 | Type C<br>Type A | 80.55                       | 15.48                       | 2                             | 2.73                    | 98.76      |
|                               |              |            | );<br>])         |                             | 22.72                       |                               |                         | 22222      |
| Third                         | Two-Bedroom  | Flat - 301 | Type B           | 83.79                       | 16.67                       |                               | 5.46                    | 105.92     |
| Floor                         | Two-Bedroom  | Flat - 302 | Type C           | 79.30                       | 17.69                       | -                             | 2.83                    | 99.82      |
|                               | Two-Bedroom  | Flat - 303 | Type A           | 80.55                       | 15.48                       |                               | 3.14                    | 99.17      |
| Fourth<br>Floor<br>(Option A) | Two-Bedroom  | Flat - 401 | Type B           | 83.79                       | 16.67                       | ×                             | 5.25                    | 105.71     |
|                               | Two-Bedroom  | Flat - 402 | Type C           | 79.30                       | 17.69                       | -                             | 5.78                    | 102.77     |
|                               | Two-Bedroom  | Flat - 403 | Type A           | 80.55                       | 15.48                       | -                             | 3.90                    | 99.93      |
|                               |              |            |                  |                             |                             |                               |                         |            |
| Fourth<br>Floor<br>(Option B) | Five-Bedroom | Flat - 401 | Penhtouse        | 242.01                      | 54.39                       | 56.49                         | 11.03                   | 363.92     |