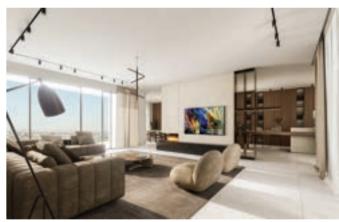

### FIVE BEDROOM APARTMENT PENTHOUSE - ROOF GARDEN

## FIVE BEDROOM APARTMENT PENTHOUSE - ROOF GARDEN

| Internal Area (m²)     | 242.01m <sup>2</sup> |  |  |
|------------------------|----------------------|--|--|
| Covered Balconies (m²) | 54.39m <sup>2</sup>  |  |  |
| Roof Garden (m²)       | 56.49m <sup>2</sup>  |  |  |
| Storage Area (m²)      | 11.03m²              |  |  |
| Total Area (m²)        | 363.92m²             |  |  |