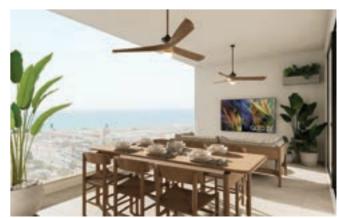

### FIVE BEDROOM APARTMENT PENTHOUSE - ROOF GARDEN

## FIVE BEDROOM APARTMENT PENTHOUSE - ROOF GARDEN

| Internal Area (m²)     | 242.01m <sup>2</sup> |  |  |
|------------------------|----------------------|--|--|
| Covered Balconies (m²) | 54.39m <sup>2</sup>  |  |  |
| Roof Garden (m²)       | 56.49m <sup>2</sup>  |  |  |
| Storage Area (m²)      | 11.03m²              |  |  |
| Total Area (m²)        | 363.92m²             |  |  |