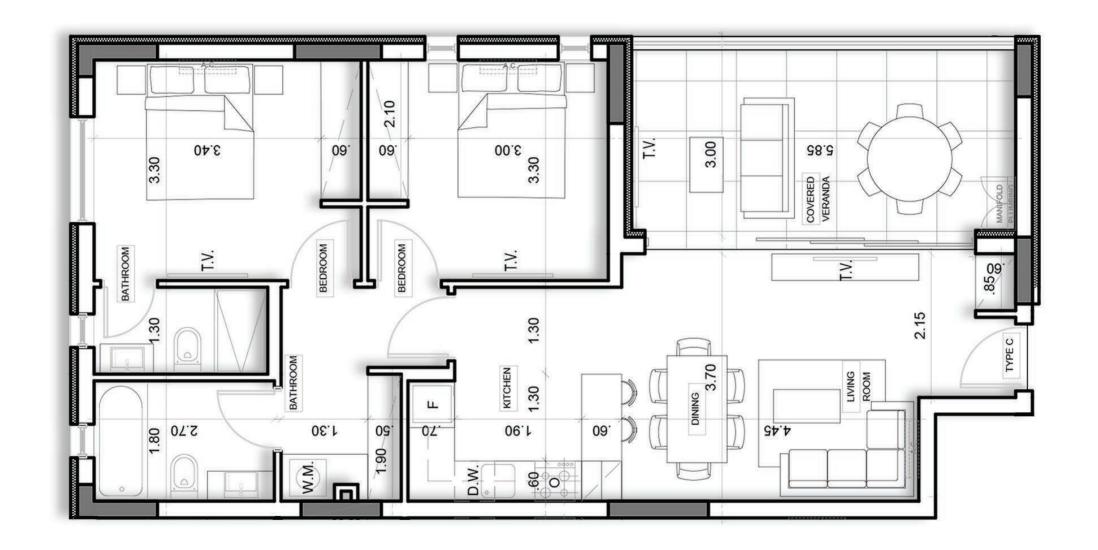

#### TWO BEDROOM APARTMENT TYPE - B

| Internal Area (m²)     | 83.79m²           |  |  |  |
|------------------------|-------------------|--|--|--|
| Covered Balconies (m²) | 16.67m²           |  |  |  |
| Storage Area (m²)      | 2.83m²-5.46m²     |  |  |  |
| Total Area (m²)        | 103.29m²-105.92m² |  |  |  |