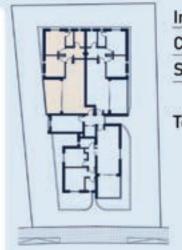

| Floor                         | Apartment    | Flat no.   | Туре             | Building<br>Density<br>(m²) | Covered<br>Verandas<br>(m²) | Uncovered<br>Verandas<br>(m²) | Storage<br>Area<br>(m²) | Total (m²) |
|-------------------------------|--------------|------------|------------------|-----------------------------|-----------------------------|-------------------------------|-------------------------|------------|
|                               |              |            |                  |                             |                             |                               |                         |            |
|                               | Two-Bedroom  | Flat - 101 | Type B           | 83.79                       | 16.67                       | 8                             | 3.43                    | 103.89     |
| First                         | Two-Bedroom  | Flat - 102 | Type C           | 79.30                       | 17.69                       | -                             | 3.37                    | 100.36     |
| Floor                         | Two-Bedroom  | Flat - 103 | Type A           | 80.55                       | 15.48                       | 2                             | 3.43                    | 99.46      |
|                               | Two-Bedroom  | Flat - 201 | Tuno P           | 83.79                       | 16.67                       |                               | 2.83                    | 103.29     |
| Second                        | Two-Bedroom  | Flat - 201 | Type B           | 79.30                       | 17.69                       |                               | 2.73                    | 99.72      |
| Floor                         | Two-Bedroom  | Flat - 202 | Type C<br>Type A | 80.55                       | 15.48                       | 2                             | 2.73                    | 98.76      |
|                               |              |            | );<br>])         |                             | 22.72                       |                               |                         | 22222      |
| Third                         | Two-Bedroom  | Flat - 301 | Type B           | 83.79                       | 16.67                       |                               | 5.46                    | 105.92     |
| Floor                         | Two-Bedroom  | Flat - 302 | Type C           | 79.30                       | 17.69                       | -                             | 2.83                    | 99.82      |
|                               | Two-Bedroom  | Flat - 303 | Type A           | 80.55                       | 15.48                       |                               | 3.14                    | 99.17      |
| Fourth<br>Floor<br>(Option A) | Two-Bedroom  | Flat - 401 | Type B           | 83.79                       | 16.67                       | ×                             | 5.25                    | 105.71     |
|                               | Two-Bedroom  | Flat - 402 | Type C           | 79.30                       | 17.69                       | -                             | 5.78                    | 102.77     |
|                               | Two-Bedroom  | Flat - 403 | Type A           | 80.55                       | 15.48                       | -                             | 3.90                    | 99.93      |
|                               |              |            |                  |                             |                             |                               |                         |            |
| Fourth<br>Floor<br>(Option B) | Five-Bedroom | Flat - 401 | Penhtouse        | 242.01                      | 54.39                       | 56.49                         | 11.03                   | 363.92     |