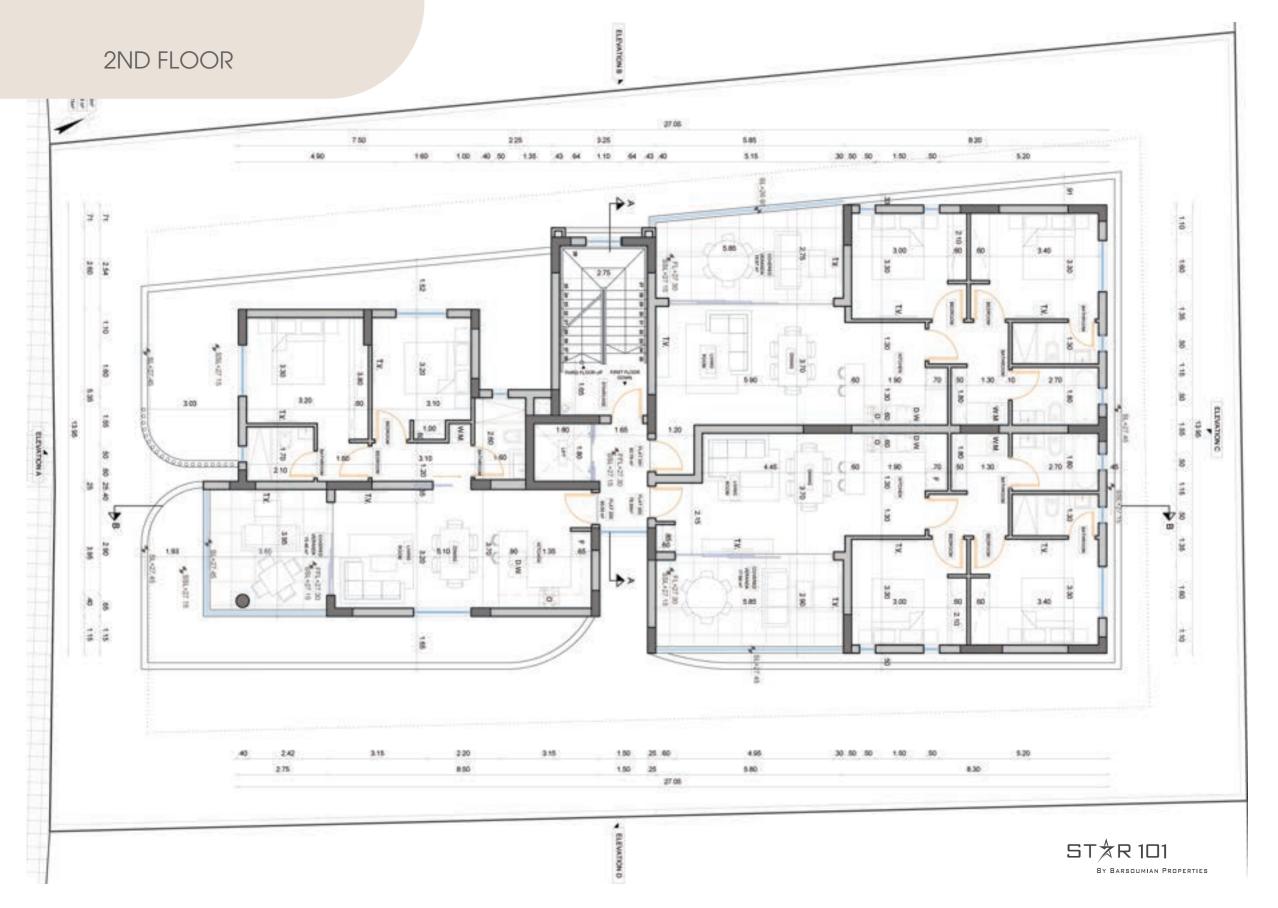

#### TWO BEDROOM APARTMENT TYPE - A

| Internal Area (m²)     | 80.55m²         |  |  |
|------------------------|-----------------|--|--|
| Covered Balconies (m²) | 15.48m²         |  |  |
| Storage Area (m²)      | 2.73m²-3.90m²   |  |  |
| Total Area (m²)        | 98.76m²-99.93m² |  |  |

#### TWO BEDROOM APARTMENT TYPE - B

| Internal Area (m²)     | 83.79m²           |  |  |  |
|------------------------|-------------------|--|--|--|
| Covered Balconies (m²) | 16.67m²           |  |  |  |
| Storage Area (m²)      | 2.83m²-5.46m²     |  |  |  |
| Total Area (m²)        | 103.29m²-105.92m² |  |  |  |

| Floor                         | Apartment    | Flat no.   | Туре             | Building<br>Density<br>(m²) | Covered<br>Verandas<br>(m²) | Uncovered<br>Verandas<br>(m²) | Storage<br>Area<br>(m²) | Total (m²) |
|-------------------------------|--------------|------------|------------------|-----------------------------|-----------------------------|-------------------------------|-------------------------|------------|
|                               |              |            |                  |                             |                             |                               |                         |            |
|                               | Two-Bedroom  | Flat - 101 | Type B           | 83.79                       | 16.67                       | 8                             | 3.43                    | 103.89     |
| First                         | Two-Bedroom  | Flat - 102 | Type C           | 79.30                       | 17.69                       | -                             | 3.37                    | 100.36     |
| Floor                         | Two-Bedroom  | Flat - 103 | Type A           | 80.55                       | 15.48                       | 2                             | 3.43                    | 99.46      |
|                               | Two-Bedroom  | Flat - 201 | Tuno P           | 83.79                       | 16.67                       |                               | 2.83                    | 103.29     |
| Second                        | Two-Bedroom  | Flat - 201 | Type B           | 79.30                       | 17.69                       |                               | 2.73                    | 99.72      |
| Floor                         | Two-Bedroom  | Flat - 202 | Type C<br>Type A | 80.55                       | 15.48                       | 2                             | 2.73                    | 98.76      |
|                               |              |            | );<br>])         |                             | 22.72                       |                               |                         | 22222      |
| Third                         | Two-Bedroom  | Flat - 301 | Type B           | 83.79                       | 16.67                       |                               | 5.46                    | 105.92     |
| Floor                         | Two-Bedroom  | Flat - 302 | Type C           | 79.30                       | 17.69                       | -                             | 2.83                    | 99.82      |
|                               | Two-Bedroom  | Flat - 303 | Type A           | 80.55                       | 15.48                       |                               | 3.14                    | 99.17      |
| Fourth<br>Floor<br>(Option A) | Two-Bedroom  | Flat - 401 | Type B           | 83.79                       | 16.67                       | ×                             | 5.25                    | 105.71     |
|                               | Two-Bedroom  | Flat - 402 | Type C           | 79.30                       | 17.69                       | -                             | 5.78                    | 102.77     |
|                               | Two-Bedroom  | Flat - 403 | Type A           | 80.55                       | 15.48                       | -                             | 3.90                    | 99.93      |
|                               |              |            |                  |                             |                             |                               |                         |            |
| Fourth<br>Floor<br>(Option B) | Five-Bedroom | Flat - 401 | Penhtouse        | 242.01                      | 54.39                       | 56.49                         | 11.03                   | 363.92     |