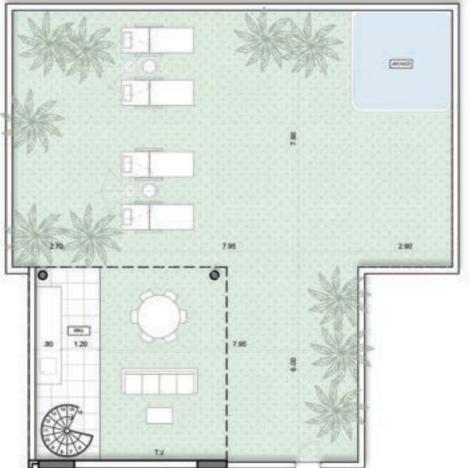

### FIVE BEDROOM APARTMENT PENTHOUSE - ROOF GARDEN

## FIVE BEDROOM APARTMENT PENTHOUSE - ROOF GARDEN

| Internal Area (m²)     | 242.01m <sup>2</sup> |  |  |
|------------------------|----------------------|--|--|
| Covered Balconies (m²) | 54.39m <sup>2</sup>  |  |  |
| Roof Garden (m²)       | 56.49m <sup>2</sup>  |  |  |
| Storage Area (m²)      | 11.03m²              |  |  |
| Total Area (m²)        | 363.92m²             |  |  |