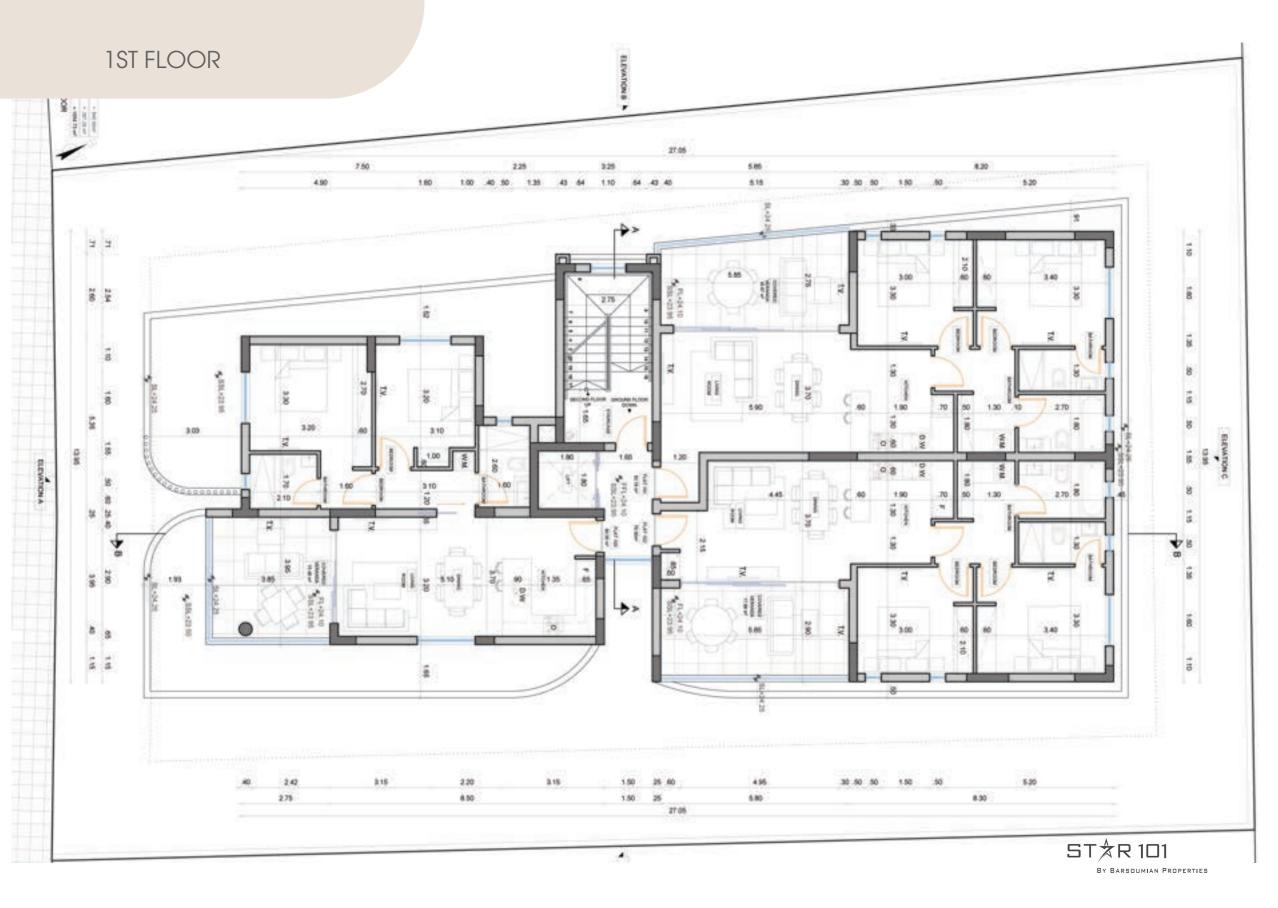

#### TWO BEDROOM APARTMENT TYPE - A

| Internal Area (m²)     | 80.55m²         |  |  |
|------------------------|-----------------|--|--|
| Covered Balconies (m²) | 15.48m²         |  |  |
| Storage Area (m²)      | 2.73m²-3.90m²   |  |  |
| Total Area (m²)        | 98.76m²-99.93m² |  |  |

#### TWO BEDROOM APARTMENT TYPE - B

| Internal Area (m²)     | 83.79m²           |  |  |  |
|------------------------|-------------------|--|--|--|
| Covered Balconies (m²) | 16.67m²           |  |  |  |
| Storage Area (m²)      | 2.83m²-5.46m²     |  |  |  |
| Total Area (m²)        | 103.29m²-105.92m² |  |  |  |

| Floor                         | Apartment    | Flat no.   | Туре             | Building<br>Density<br>(m²) | Covered<br>Verandas<br>(m²) | Uncovered<br>Verandas<br>(m²) | Storage<br>Area<br>(m²) | Total (m²) |
|-------------------------------|--------------|------------|------------------|-----------------------------|-----------------------------|-------------------------------|-------------------------|------------|
|                               |              |            |                  |                             |                             |                               |                         |            |
|                               | Two-Bedroom  | Flat - 101 | Type B           | 83.79                       | 16.67                       | 8                             | 3.43                    | 103.89     |
| First                         | Two-Bedroom  | Flat - 102 | Type C           | 79.30                       | 17.69                       | -                             | 3.37                    | 100.36     |
| Floor                         | Two-Bedroom  | Flat - 103 | Type A           | 80.55                       | 15.48                       | 2                             | 3.43                    | 99.46      |
|                               | Two-Bedroom  | Flat - 201 | Tuno P           | 83.79                       | 16.67                       |                               | 2.83                    | 103.29     |
| Second                        | Two-Bedroom  | Flat - 201 | Type B           | 79.30                       | 17.69                       |                               | 2.73                    | 99.72      |
| Floor                         | Two-Bedroom  | Flat - 202 | Type C<br>Type A | 80.55                       | 15.48                       | 2                             | 2.73                    | 98.76      |
|                               |              |            | );<br>])         |                             | 22.72                       |                               |                         | 22222      |
| Third                         | Two-Bedroom  | Flat - 301 | Type B           | 83.79                       | 16.67                       |                               | 5.46                    | 105.92     |
| Floor                         | Two-Bedroom  | Flat - 302 | Type C           | 79.30                       | 17.69                       | -                             | 2.83                    | 99.82      |
|                               | Two-Bedroom  | Flat - 303 | Type A           | 80.55                       | 15.48                       |                               | 3.14                    | 99.17      |
| Fourth<br>Floor<br>(Option A) | Two-Bedroom  | Flat - 401 | Type B           | 83.79                       | 16.67                       | ×                             | 5.25                    | 105.71     |
|                               | Two-Bedroom  | Flat - 402 | Type C           | 79.30                       | 17.69                       | -                             | 5.78                    | 102.77     |
|                               | Two-Bedroom  | Flat - 403 | Type A           | 80.55                       | 15.48                       | -                             | 3.90                    | 99.93      |
|                               |              |            |                  |                             |                             |                               |                         |            |
| Fourth<br>Floor<br>(Option B) | Five-Bedroom | Flat - 401 | Penhtouse        | 242.01                      | 54.39                       | 56.49                         | 11.03                   | 363.92     |