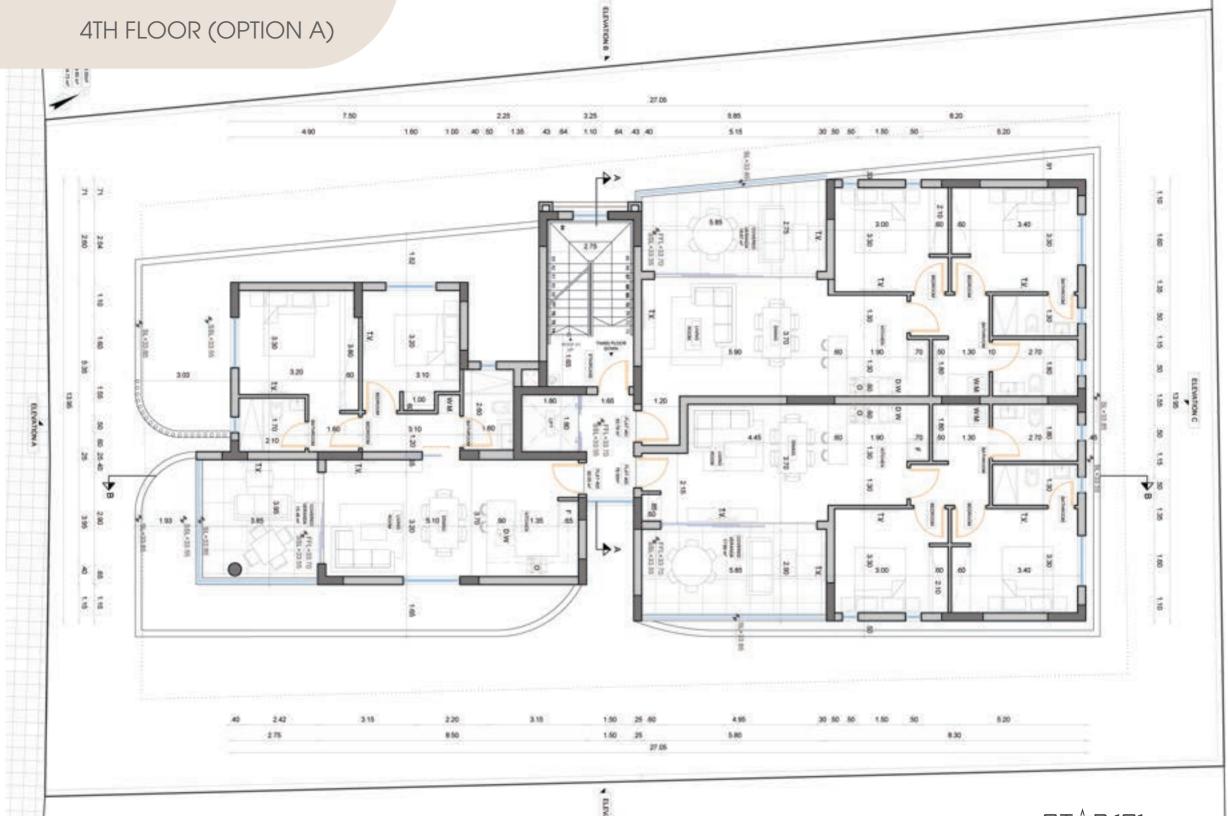

| Floor                         | Apartment    | Flat no.   | Туре             | Building<br>Density<br>(m²) | Covered<br>Verandas<br>(m²) | Uncovered<br>Verandas<br>(m²) | Storage<br>Area<br>(m²) | Total (m²) |
|-------------------------------|--------------|------------|------------------|-----------------------------|-----------------------------|-------------------------------|-------------------------|------------|
|                               |              |            |                  |                             |                             |                               |                         |            |
|                               | Two-Bedroom  | Flat - 101 | Type B           | 83.79                       | 16.67                       | 8                             | 3.43                    | 103.89     |
| First                         | Two-Bedroom  | Flat - 102 | Type C           | 79.30                       | 17.69                       | -                             | 3.37                    | 100.36     |
| Floor                         | Two-Bedroom  | Flat - 103 | Type A           | 80.55                       | 15.48                       | 2                             | 3.43                    | 99.46      |
|                               | Two-Bedroom  | Flat - 201 | Tuno P           | 83.79                       | 16.67                       |                               | 2.83                    | 103.29     |
| Second                        | Two-Bedroom  | Flat - 201 | Type B           | 79.30                       | 17.69                       |                               | 2.73                    | 99.72      |
| Floor                         | Two-Bedroom  | Flat - 202 | Type C<br>Type A | 80.55                       | 15.48                       | 2                             | 2.73                    | 98.76      |
|                               |              |            | );<br>])         |                             | 22.72                       |                               |                         | 22222      |
| Third                         | Two-Bedroom  | Flat - 301 | Type B           | 83.79                       | 16.67                       |                               | 5.46                    | 105.92     |
| Floor                         | Two-Bedroom  | Flat - 302 | Type C           | 79.30                       | 17.69                       | -                             | 2.83                    | 99.82      |
|                               | Two-Bedroom  | Flat - 303 | Type A           | 80.55                       | 15.48                       |                               | 3.14                    | 99.17      |
| Fourth<br>Floor<br>(Option A) | Two-Bedroom  | Flat - 401 | Type B           | 83.79                       | 16.67                       | ×                             | 5.25                    | 105.71     |
|                               | Two-Bedroom  | Flat - 402 | Type C           | 79.30                       | 17.69                       | -                             | 5.78                    | 102.77     |
|                               | Two-Bedroom  | Flat - 403 | Type A           | 80.55                       | 15.48                       | -                             | 3.90                    | 99.93      |
|                               |              |            |                  |                             |                             |                               |                         |            |
| Fourth<br>Floor<br>(Option B) | Five-Bedroom | Flat - 401 | Penhtouse        | 242.01                      | 54.39                       | 56.49                         | 11.03                   | 363.92     |