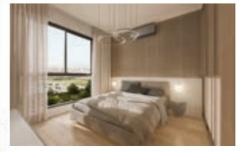

#### TWO BEDROOM APARTMENT TYPE - A

| Internal Area (m²)     | 80.55m²         |  |  |
|------------------------|-----------------|--|--|
| Covered Balconies (m²) | 15.48m²         |  |  |
| Storage Area (m²)      | 2.73m²-3.90m²   |  |  |
| Total Area (m²)        | 98.76m²-99.93m² |  |  |