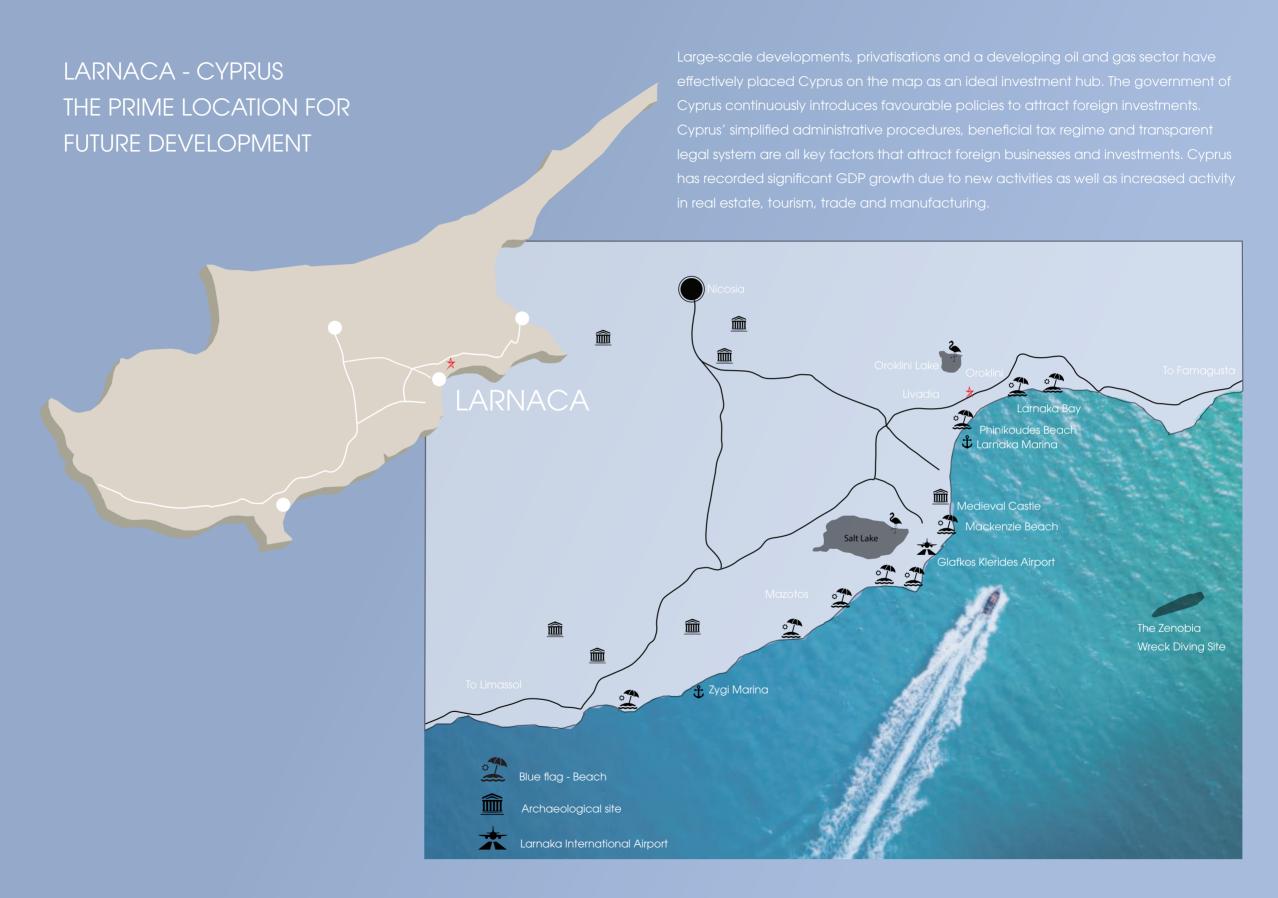

# LARNACA - CYPRUS THE PRIME LOCATION FOR FUTURE DEVELOPMENT

The feasibility study outlines the crafting of a viable master plan that reconnects the east coast with the city, capitalizing on a dramatic transformation, and regards the project as a catalyst for the sustainable revitalization of the broader region with benefits extending way beyond the city boundaries.