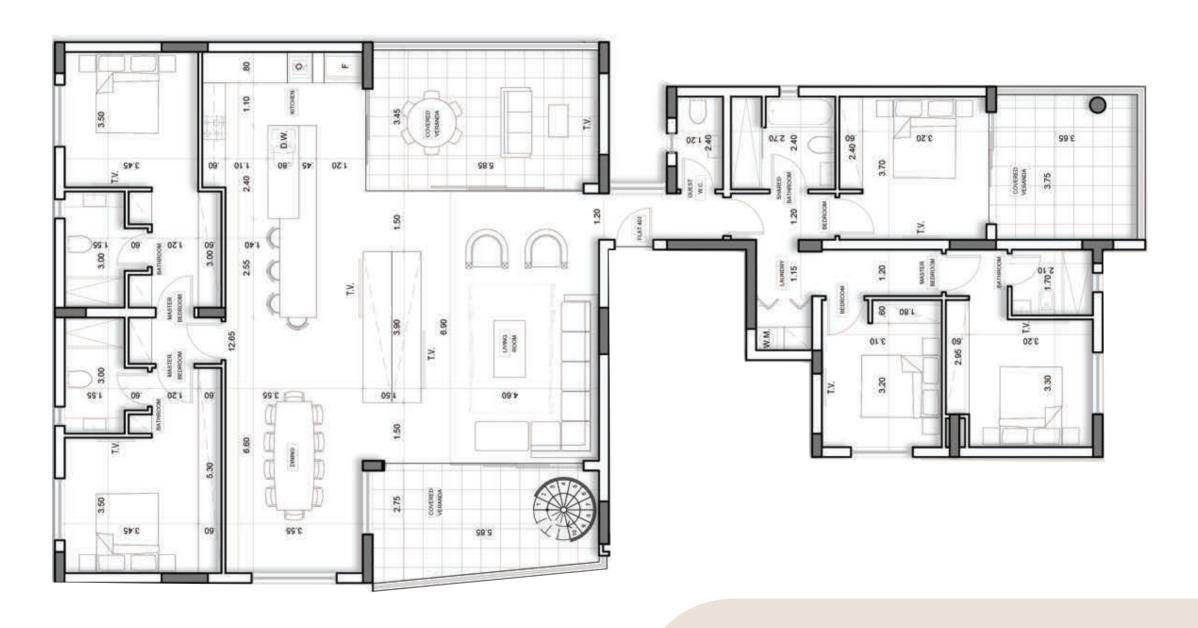

### FIVE BEDROOM APARTMENT PENTHOUSE - ROOF GARDEN

## FIVE BEDROOM APARTMENT PENTHOUSE - ROOF GARDEN

| Internal Area (m²)     | 242.01m <sup>2</sup> |  |  |
|------------------------|----------------------|--|--|
| Covered Balconies (m²) | 54.39m <sup>2</sup>  |  |  |
| Roof Garden (m²)       | 56.49m <sup>2</sup>  |  |  |
| Storage Area (m²)      | 11.03m²              |  |  |
| Total Area (m²)        | 363.92m²             |  |  |