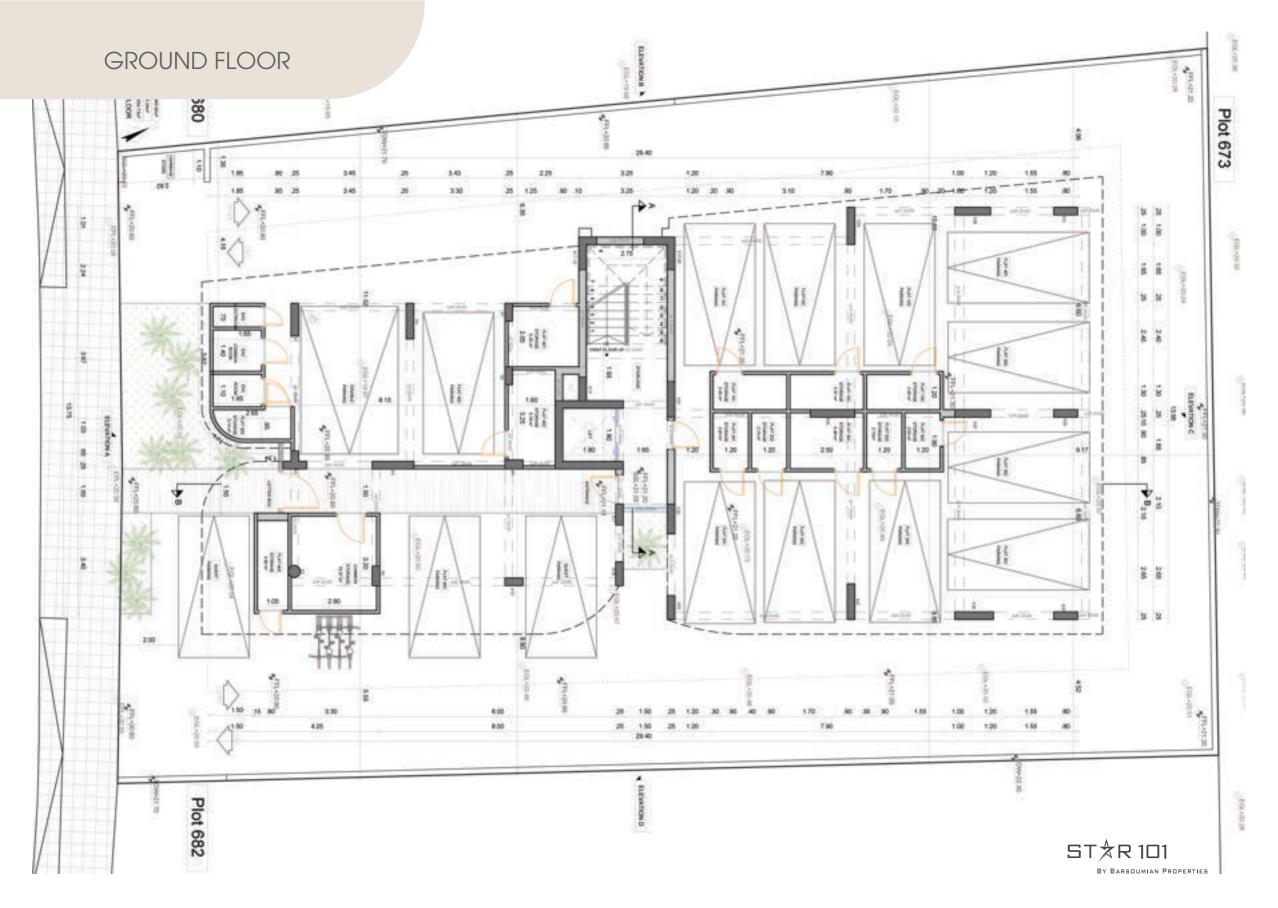

| Floor                         | Apartment    | Flat no.   | Туре             | Building<br>Density<br>(m²) | Covered<br>Verandas<br>(m²) | Uncovered<br>Verandas<br>(m²) | Storage<br>Area<br>(m²) | Total (m²) |
|-------------------------------|--------------|------------|------------------|-----------------------------|-----------------------------|-------------------------------|-------------------------|------------|
|                               |              |            |                  |                             |                             |                               |                         |            |
|                               | Two-Bedroom  | Flat - 101 | Type B           | 83.79                       | 16.67                       | 8                             | 3.43                    | 103.89     |
| First                         | Two-Bedroom  | Flat - 102 | Type C           | 79.30                       | 17.69                       | -                             | 3.37                    | 100.36     |
| Floor                         | Two-Bedroom  | Flat - 103 | Type A           | 80.55                       | 15.48                       | 2                             | 3.43                    | 99.46      |
|                               | Two-Bedroom  | Flat - 201 | Tuno P           | 83.79                       | 16.67                       |                               | 2.83                    | 103.29     |
| Second                        | Two-Bedroom  | Flat - 201 | Type B           | 79.30                       | 17.69                       |                               | 2.73                    | 99.72      |
| Floor                         | Two-Bedroom  | Flat - 202 | Type C<br>Type A | 80.55                       | 15.48                       | 2                             | 2.73                    | 98.76      |
|                               |              |            | );<br>])         |                             | 22.72                       |                               |                         | 22222      |
| Third                         | Two-Bedroom  | Flat - 301 | Type B           | 83.79                       | 16.67                       |                               | 5.46                    | 105.92     |
| Floor                         | Two-Bedroom  | Flat - 302 | Type C           | 79.30                       | 17.69                       | -                             | 2.83                    | 99.82      |
|                               | Two-Bedroom  | Flat - 303 | Type A           | 80.55                       | 15.48                       |                               | 3.14                    | 99.17      |
| Fourth<br>Floor<br>(Option A) | Two-Bedroom  | Flat - 401 | Type B           | 83.79                       | 16.67                       | ×                             | 5.25                    | 105.71     |
|                               | Two-Bedroom  | Flat - 402 | Type C           | 79.30                       | 17.69                       | -                             | 5.78                    | 102.77     |
|                               | Two-Bedroom  | Flat - 403 | Type A           | 80.55                       | 15.48                       | -                             | 3.90                    | 99.93      |
|                               |              |            |                  |                             |                             |                               |                         |            |
| Fourth<br>Floor<br>(Option B) | Five-Bedroom | Flat - 401 | Penhtouse        | 242.01                      | 54.39                       | 56.49                         | 11.03                   | 363.92     |