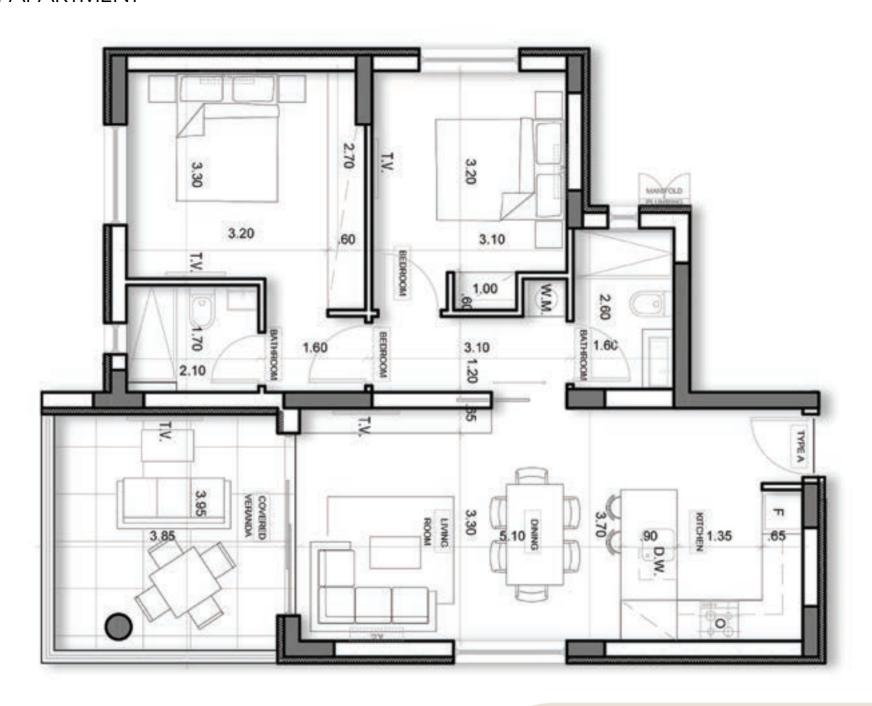

#### TWO BEDROOM APARTMENT TYPE - A

| Internal Area (m²)     | 80.55m²         |  |  |
|------------------------|-----------------|--|--|
| Covered Balconies (m²) | 15.48m²         |  |  |
| Storage Area (m²)      | 2.73m²-3.90m²   |  |  |
| Total Area (m²)        | 98.76m²-99.93m² |  |  |

ST≱R 101

TYPE - A