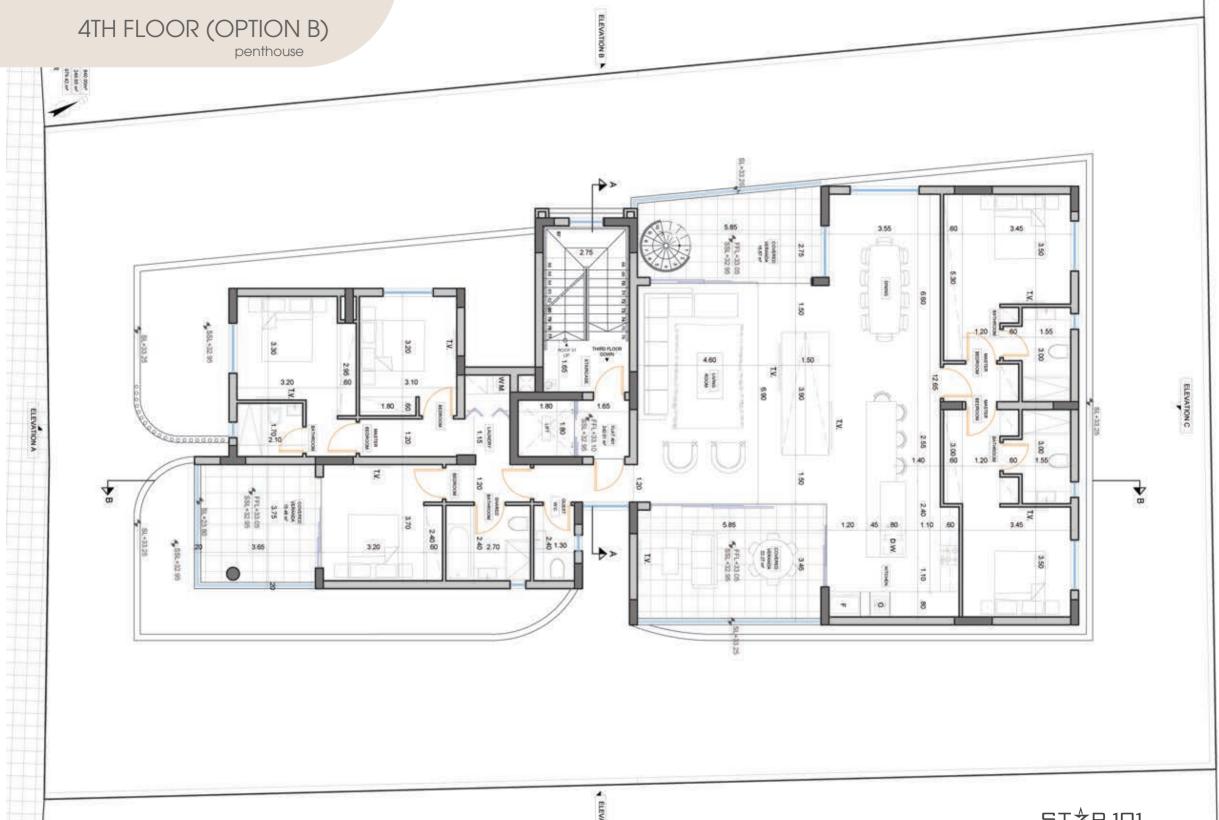

### FIVE BEDROOM APARTMENT PENTHOUSE - ROOF GARDEN

## FIVE BEDROOM APARTMENT PENTHOUSE - ROOF GARDEN

| Internal Area (m²)     | 242.01m <sup>2</sup> |  |  |
|------------------------|----------------------|--|--|
| Covered Balconies (m²) | 54.39m <sup>2</sup>  |  |  |
| Roof Garden (m²)       | 56.49m <sup>2</sup>  |  |  |
| Storage Area (m²)      | 11.03m²              |  |  |
| Total Area (m²)        | 363.92m²             |  |  |

| Floor                         | Apartment    | Flat no.   | Туре             | Building<br>Density<br>(m²) | Covered<br>Verandas<br>(m²) | Uncovered<br>Verandas<br>(m²) | Storage<br>Area<br>(m²) | Total (m²) |
|-------------------------------|--------------|------------|------------------|-----------------------------|-----------------------------|-------------------------------|-------------------------|------------|
|                               |              |            |                  |                             |                             |                               |                         |            |
|                               | Two-Bedroom  | Flat - 101 | Type B           | 83.79                       | 16.67                       | 8                             | 3.43                    | 103.89     |
| First                         | Two-Bedroom  | Flat - 102 | Type C           | 79.30                       | 17.69                       | -                             | 3.37                    | 100.36     |
| Floor                         | Two-Bedroom  | Flat - 103 | Type A           | 80.55                       | 15.48                       | 2                             | 3.43                    | 99.46      |
|                               | Two-Bedroom  | Flat - 201 | Tuno P           | 83.79                       | 16.67                       |                               | 2.83                    | 103.29     |
| Second                        | Two-Bedroom  | Flat - 201 | Type B           | 79.30                       | 17.69                       |                               | 2.73                    | 99.72      |
| Floor                         | Two-Bedroom  | Flat - 202 | Type C<br>Type A | 80.55                       | 15.48                       | 2                             | 2.73                    | 98.76      |
|                               |              |            | );<br>])         |                             | 22.72                       |                               |                         | 22222      |
| Third                         | Two-Bedroom  | Flat - 301 | Type B           | 83.79                       | 16.67                       |                               | 5.46                    | 105.92     |
| Floor                         | Two-Bedroom  | Flat - 302 | Type C           | 79.30                       | 17.69                       | -                             | 2.83                    | 99.82      |
|                               | Two-Bedroom  | Flat - 303 | Type A           | 80.55                       | 15.48                       |                               | 3.14                    | 99.17      |
| Fourth<br>Floor<br>(Option A) | Two-Bedroom  | Flat - 401 | Type B           | 83.79                       | 16.67                       | ×                             | 5.25                    | 105.71     |
|                               | Two-Bedroom  | Flat - 402 | Type C           | 79.30                       | 17.69                       | -                             | 5.78                    | 102.77     |
|                               | Two-Bedroom  | Flat - 403 | Type A           | 80.55                       | 15.48                       | -                             | 3.90                    | 99.93      |
|                               |              |            |                  |                             |                             |                               |                         |            |
| Fourth<br>Floor<br>(Option B) | Five-Bedroom | Flat - 401 | Penhtouse        | 242.01                      | 54.39                       | 56.49                         | 11.03                   | 363.92     |