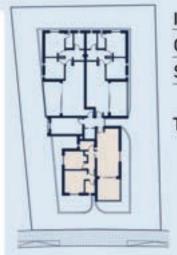

#### TWO BEDROOM APARTMENT TYPE - A

| Internal Area (m²)     | 80.55m²         |  |  |
|------------------------|-----------------|--|--|
| Covered Balconies (m²) | 15.48m²         |  |  |
| Storage Area (m²)      | 2.73m²-3.90m²   |  |  |
| Total Area (m²)        | 98.76m²-99.93m² |  |  |

#### TWO BEDROOM APARTMENT TYPE - B

| Internal Area (m²)     | 83.79m²           |  |  |  |
|------------------------|-------------------|--|--|--|
| Covered Balconies (m²) | 16.67m²           |  |  |  |
| Storage Area (m²)      | 2.83m²-5.46m²     |  |  |  |
| Total Area (m²)        | 103.29m²-105.92m² |  |  |  |

| Floor                         | Apartment    | Flat no.   | Туре             | Building<br>Density<br>(m²) | Covered<br>Verandas<br>(m²) | Uncovered<br>Verandas<br>(m²) | Storage<br>Area<br>(m²) | Total (m²) |
|-------------------------------|--------------|------------|------------------|-----------------------------|-----------------------------|-------------------------------|-------------------------|------------|
|                               |              |            |                  |                             |                             |                               |                         |            |
|                               | Two-Bedroom  | Flat - 101 | Type B           | 83.79                       | 16.67                       | 8                             | 3.43                    | 103.89     |
| First                         | Two-Bedroom  | Flat - 102 | Type C           | 79.30                       | 17.69                       | -                             | 3.37                    | 100.36     |
| Floor                         | Two-Bedroom  | Flat - 103 | Type A           | 80.55                       | 15.48                       | 2                             | 3.43                    | 99.46      |
|                               | Two-Bedroom  | Flat - 201 | Tuno P           | 83.79                       | 16.67                       |                               | 2.83                    | 103.29     |
| Second                        | Two-Bedroom  | Flat - 201 | Type B           | 79.30                       | 17.69                       |                               | 2.73                    | 99.72      |
| Floor                         | Two-Bedroom  | Flat - 202 | Type C<br>Type A | 80.55                       | 15.48                       | 2                             | 2.73                    | 98.76      |
|                               |              |            | );<br>])         |                             | 22.72                       |                               |                         | 22222      |
| Third                         | Two-Bedroom  | Flat - 301 | Type B           | 83.79                       | 16.67                       |                               | 5.46                    | 105.92     |
| Floor                         | Two-Bedroom  | Flat - 302 | Type C           | 79.30                       | 17.69                       | -                             | 2.83                    | 99.82      |
|                               | Two-Bedroom  | Flat - 303 | Type A           | 80.55                       | 15.48                       |                               | 3.14                    | 99.17      |
| Fourth<br>Floor<br>(Option A) | Two-Bedroom  | Flat - 401 | Type B           | 83.79                       | 16.67                       | ×                             | 5.25                    | 105.71     |
|                               | Two-Bedroom  | Flat - 402 | Type C           | 79.30                       | 17.69                       | -                             | 5.78                    | 102.77     |
|                               | Two-Bedroom  | Flat - 403 | Type A           | 80.55                       | 15.48                       | -                             | 3.90                    | 99.93      |
|                               |              |            |                  |                             |                             |                               |                         |            |
| Fourth<br>Floor<br>(Option B) | Five-Bedroom | Flat - 401 | Penhtouse        | 242.01                      | 54.39                       | 56.49                         | 11.03                   | 363.92     |