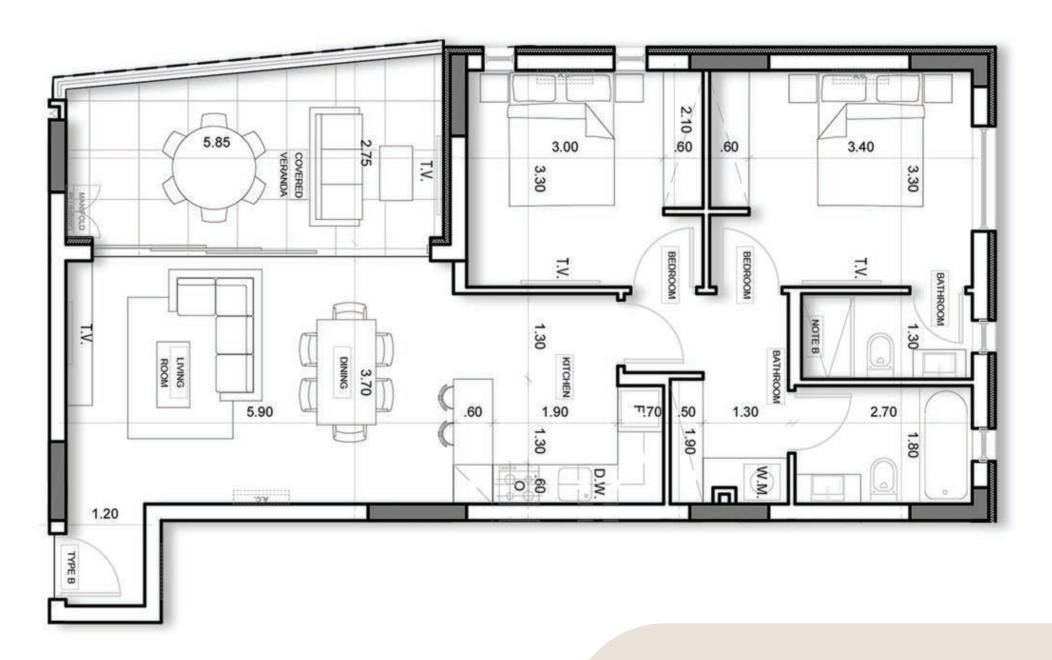

#### TWO BEDROOM APARTMENT TYPE - A

| Internal Area (m²)     | 80.55m²         |  |  |
|------------------------|-----------------|--|--|
| Covered Balconies (m²) | 15.48m²         |  |  |
| Storage Area (m²)      | 2.73m²-3.90m²   |  |  |
| Total Area (m²)        | 98.76m²-99.93m² |  |  |